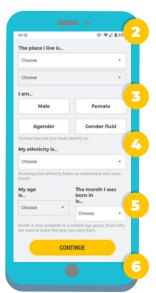

To talk to a counsellor click on:

"Chat now button"

To write a message to the team, click on: "message the team"

Choose from the drop down box the **parish** you are in

Click on the **gender** you identify with

Choose from the drop down box the **ethnicity** that best fits you

Add your **age** and the **month you** were born

Click 'continue'

Create an
anonymous
username (not your
real name) and
secure password

Choose from the drop down box to explain where you found out about **Kooth** 