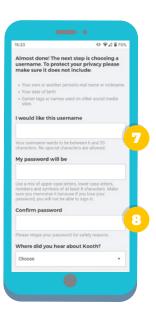

Choose from the drop down box the **ethnicity** that best fits you

Add your **age** and the **month you** were born

Click 'continue'

Create an
anonymous
username (not your
real name) and
secure password

Choose from the drop down box to explain where you found out about **Kooth** 