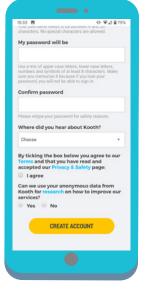

Choose from the drop down box the **ethnicity** that best fits you

Add your **age** and the **month you** were born

Click 'continue'

Create an
anonymous
username (not your
real name) and
secure password

Choose from the drop down box to explain where you found out about **Kooth** 

Click on the **'create account'** button
to complete your
registration

www.kooth.com