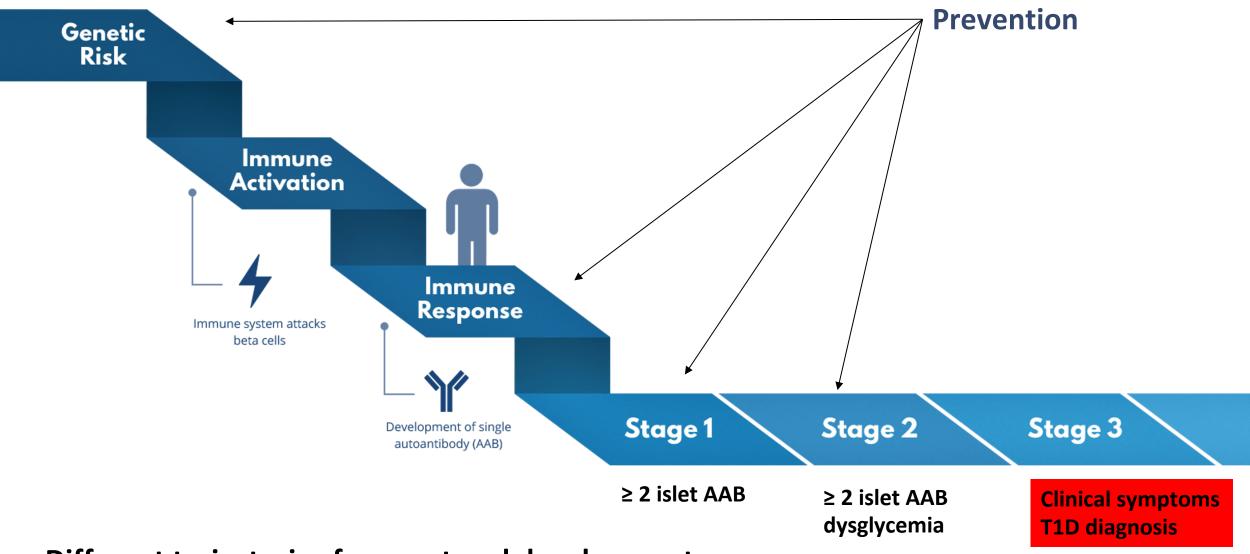

## Precision prevention and treatment for T1D

Different trajectories for onset and development

(source: Trialnet)

- Data from observational cohort studies (TEDDY)
- Access data from other cohort studies and prevention/intervention clinical trials through collaborations
- Use AI/ML algorithms to improve prediction of T1D risk and response to treatments
- Use data analysis to improve design of clinical trials