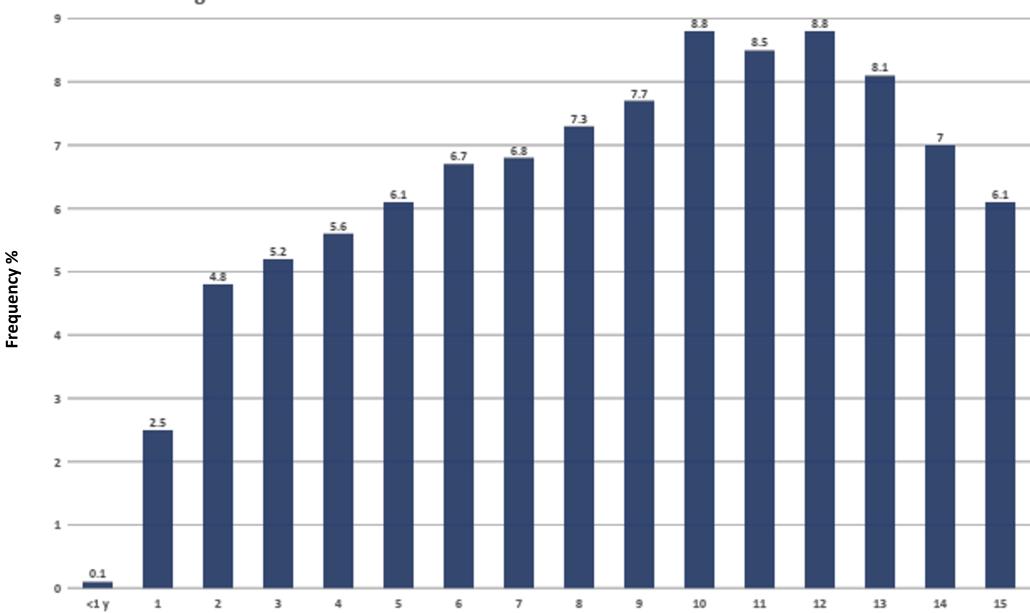

## 為SSET

Al for Sustainable Prevention of Autoimmunity in the Society

Age at onset of T1 diabetes in 11 383 Swedish children. Year 2002 - 2017